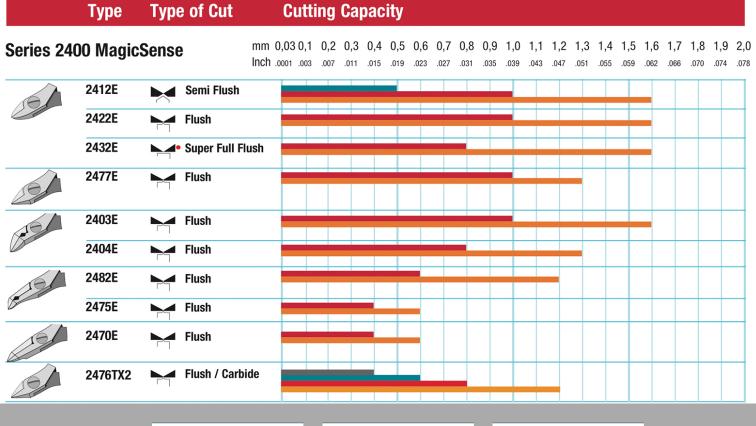

## The Perfect Cut - Strong, sharp and precise, every time

The Weller Erem Series 2400 Magic Sense is a range of medium-sized precision cutters that combines robustness, visibility and accessibility. A large variety of head shapes for precision work in hard-to-reach areas. The optimized ergonomic shape of the Series 2400 MagicSense prevents hand fatigue. These cutters are manufactured from improved induction-hardened cutting edges up to 64 – 65 HRc for an extremely long service life. The cutting edges are made from special tool steel. The precision cutters have a nonreflecting surface, are ESD safe and resharpenable.